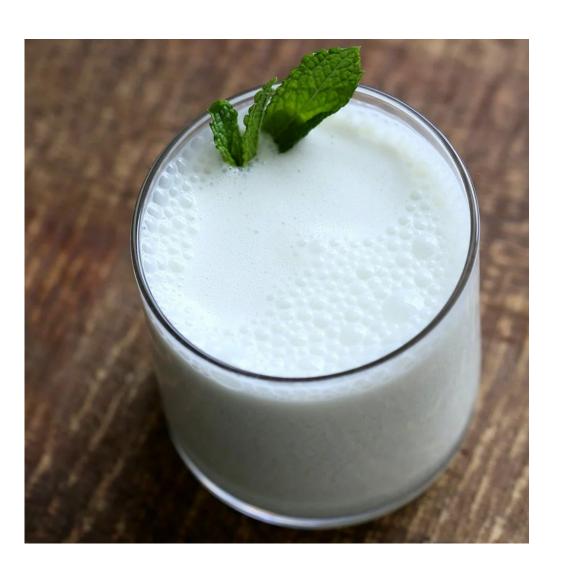

## **Indian Beverages**

CHAI TEA

MASALA CHAAS / NEER MOR Indian spiced buttermilk

**KOKUM JUICE** 

SHIKHANJI / JAL JEERA (lemonade)

AAM PANNA (mango)

INFUSED WATER
Cucumber, Watermelon, or Lime

LASSI

Mango, Sweet, Strawberry, Coconut, Kesar, Salty, Mint

**ROSE BUGU** 

**THANDAI** 

**PANAKAM** 

NANNARI SHERBET